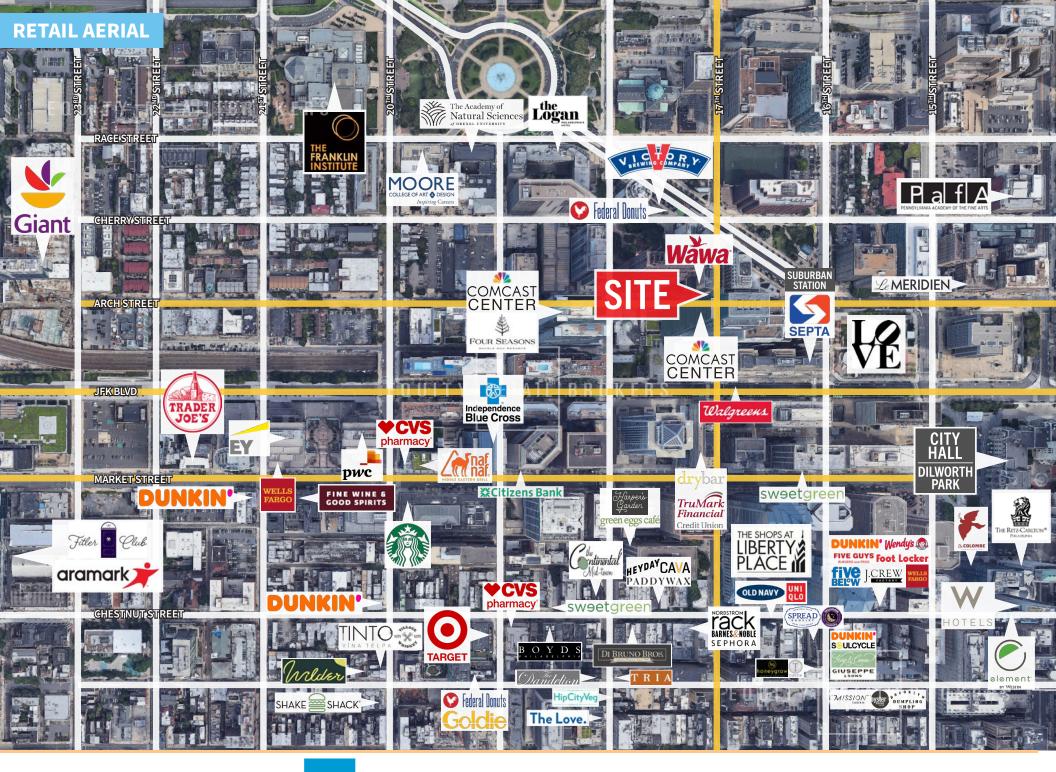

ed remarkably effective, with nearly 90% of businesses reporting increased foot traffic and a 68% average increase in sales. (Center City District)





**84.5%** storefronts occupied



**235** new retailers



**227** full service restaurants



**279,465** jobs in Philadelphia



## FOR LEASE: RETAIL SPACE AVAILABLE

100 N 17th St | Center City | Philadelphia, PA





Demographic Overview (0.25, 0.50, 1-mile radius)



The right space. The right move.







Information concerning this offering is from sources deemed reliable but no warranty is made to the accuracy thereof and it is submitted subject to errors, omissions, changes of price or other conditions, prior to sale or lease or withdrawal without notice. Equity CRE is licensed in PA, NJ, & DE. Steve Jeffries are licensed in PA.