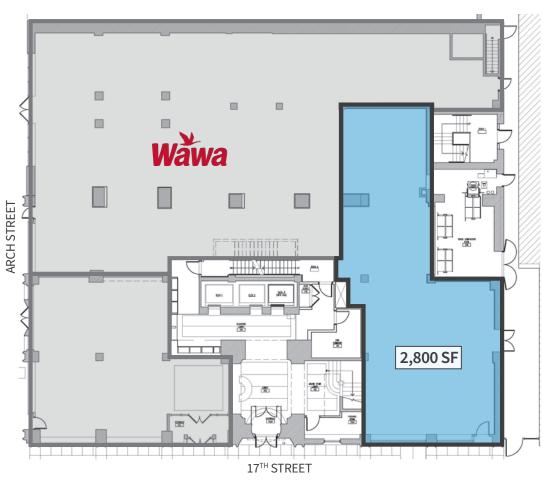

## FOR LEASE: RETAIL SPACE AVAILABLE

100 N 17th St | Center City | Philadelphia, PA





## PROPERTY FEATURES & DETAILS

- ±2,800 SF of retail space
- Steps from the Comcast Center & Suburban Station
- Located within the heart of the Center City Business District
- · Rare double wide glass storefront
- Excellent branding and signage opportunities



## **NEIGHBORING TENANTS**



















## **CONTACT**

### **STEVE JEFFRIES**

sjeffries@equitycre.com

DIRECT 484.531.2250

### **WILL CICCARELLI**

wciccarelli@equitycre.com

DIRECT 484.531.2209

## FOR LEASE: RETAIL SPACE AVAILABLE

100 N 17th St | Center City | Philadelphia, PA



## **FLOOR PLANS**







# **FOR LEASE: RETAIL SPACE AVAILABLE** 100 N 17th St | Center City | Philadelphia, PA



## **Center City Key Facts**

- Center City maintains a steady retail occupancy rate of 83%, with nearly 1,792 retail businesses with a diverse mix of both national and local brands.
- The number of retailers has grown by 15% since 2019.
- New entertainment venues have transformed the retail landscape, offering experiential offerings beyond traditional shopping.
- Center City District's Open Streets initiative in September 2024 proved remarkably effective, with nearly 90% of businesses reporting increased foot traffic and a 68% average increase in sales. (Center City District)





**84.5%** storefronts occupied



**235** new retailers



**227** full service restaurants



**279,465** jobs in Ph