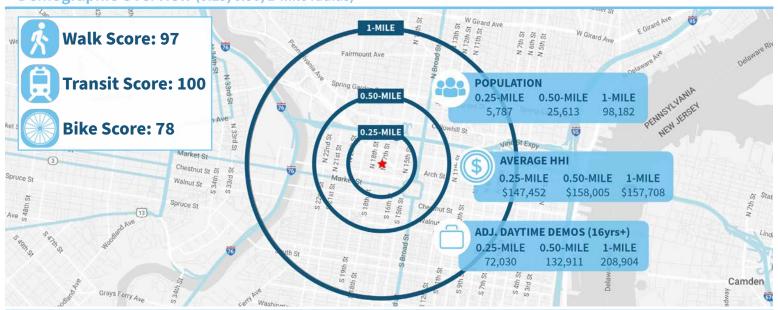

## FOR LEASE: RETAIL SPACE AVAILABLE

100 N 17th St | Center City | Philadelphia, PA

Demographic Overview (0.25, 0.50, 1-mile radius)

The right space. The right move.

Information concerning this offering is from sources deemed reliable but no warranty is made to the accuracy thereof and it is submitted subject to errors, omissions, changes of price or other conditions, prior to sale or lease or withdrawal without notice. Equity CRE is licensed in PA, NJ, & DE. Steve Jeffries are licensed in PA.