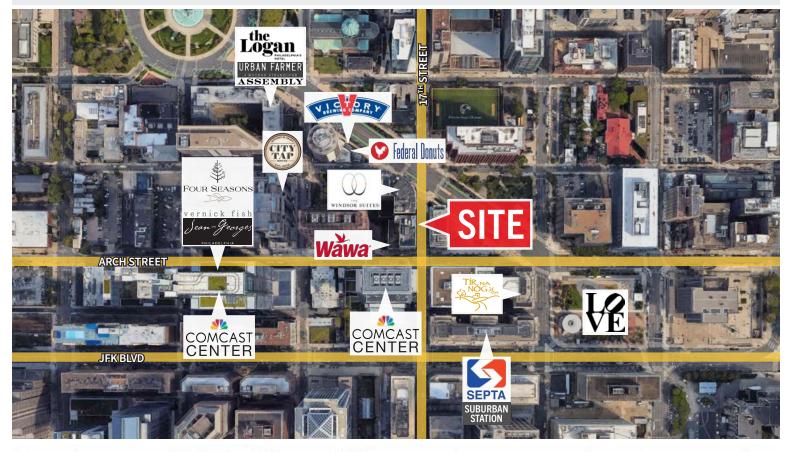

ter City Key Facts**

- Center City maintains a steady retail occupancy rate of 83%, with nearly 1,792 retail businesses with a diverse mix of both national and local brands.
- The number of retailers has grown by 15% since 2019.
- New entertainment venues have transformed the retail landscape, offering experiential offerings beyond traditional shopping.
- Center City District's Open Streets initiative in September 2024 proved remarkably effective, with nearly 90% of businesses reporting increased foot traffic and a 68% average increase in sales. (Center City District)





**84.5%** storefronts occupied



**235** new retailers



**227** full service restaurants



**279,465** jobs in Philadelphia



## FOR LEASE: RETAIL SPACE AVAILABLE

100 N 17th St | Center City | Philadelphia, PA





Demographic Overview (0.25, 0.50, 1-mile radius)



The right space. The right move.







Information concerning this offering is from sources deemed reliable but no warranty is made to the accuracy thereof and it is submitted subject to errors, omissions, changes of price or other conditions, prior to sale or lease or withdrawal without notice. Equity CRE is licensed in PA, NJ, & DE. Steve Jeffries are licensed in PA.