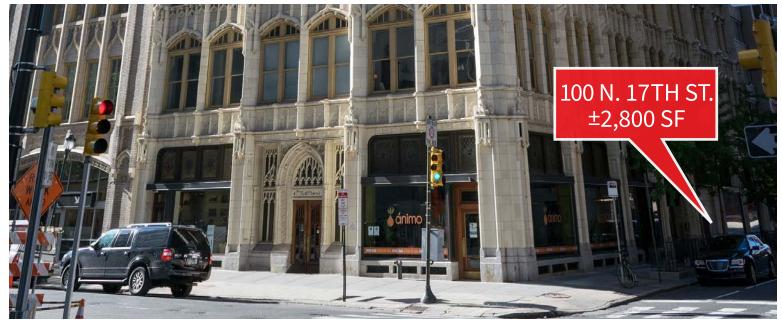

## FOR LEASE: RETAIL SPACE AVAILABLE

100 N 17th St | Center City | Philadelphia, PA





## PROPERTY FEATURES & DETAILS

- ±2,800 SF of retail space
- Steps from the Comcast Center & Suburban Station
- Located within the heart of the Center City Business District
- · Rare double wide glass storefront
- Excellent branding and signage opportunities



## **NEIGHBORING TENANTS**



















## **CONTACT**

### **STEVE JEFFRIES**

sjeffries@equitycre.com

DIRECT 484.531.2250

### **WILL CICCARELLI**

wciccarelli@equitycre.com

DIRECT 484.531.2209

## FOR LEASE: RETAIL SPACE AVAILABLE

100 N 17th St | Center City | Philadelphia, PA



## **FLOOR PLANS**







# **FOR LEASE: RETAIL SPACE AVAILABLE** 100 N 17th St | Center City | Philadelphia, PA



## **Center City Key Facts**

- Center City maintains a steady retail occupancy rate of 83%, with nearly 1,792 retail businesses with a diverse mix of both national and local brands.
- The number of retailers has grown by 15% since 2019.
- New entertainment venues have transformed the retail landscape, offering experiential offerings beyond traditional shopping.
- Center City District's Open Streets initiative in September 2024 proved remarkably effective, with nearly 90% of businesses reporting increased foot traffic and a 68% average increase in sales. (Center City District)





**84.5%** storefronts occupied



**235** new retailers



**227** full service restaurants



**279,465** jobs in Phil