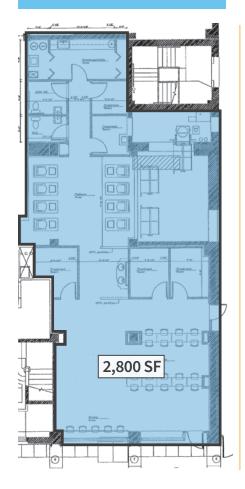

## FOR LEASE: RETAIL SPACE AVAILABLE

100 N 17th St | Center City | Philadelphia, PA





## PROPERTY FEATURES & DETAILS

- ±2,800 SF of retail space
- Steps from the Comcast Center & Suburban Station
- Located within the heart of the Center City Business District
- · Rare double wide glass storefront
- Excellent branding and signage opportunities



## **NEIGHBORING TENANTS**



















## **CONTACT**

### **STEVE JEFFRIES**

sjeffries@equitycre.com

DIRECT 484.531.2250

### **WILL CICCARELLI**

wciccarelli@equitycre.com

DIRECT 484.531.2209

## FOR LEASE: RETAIL SPACE AVAILABLE

100 N 17th St | Center City | Philadelphia, PA



## **FLOOR PLANS**







# **FOR LEASE: RETAIL SPACE AVAILABLE** 100 N 17th St | Center City | Philadelphia, PA



## **Center City Key Facts**

- Center City maintains a steady retail occupancy rate of 83%, with nearly 1,792 retail businesses with a diverse mix of both national and local brands.
- The number of retailers has grown by 15% since 2019.
- New entertainment venues have transformed the retail landscape, offering experiential offerings beyond traditional shopping.
- Center City District's Open Streets initiative in September 2024 proved remarkably effective, with nearly 90% of businesses reporting increased foot traffic and a 68% average increase in sales. (Center City District)





**84.5%** storefronts occupied



**235** new retailers



**227** full service restaurants



**279,465** jobs in