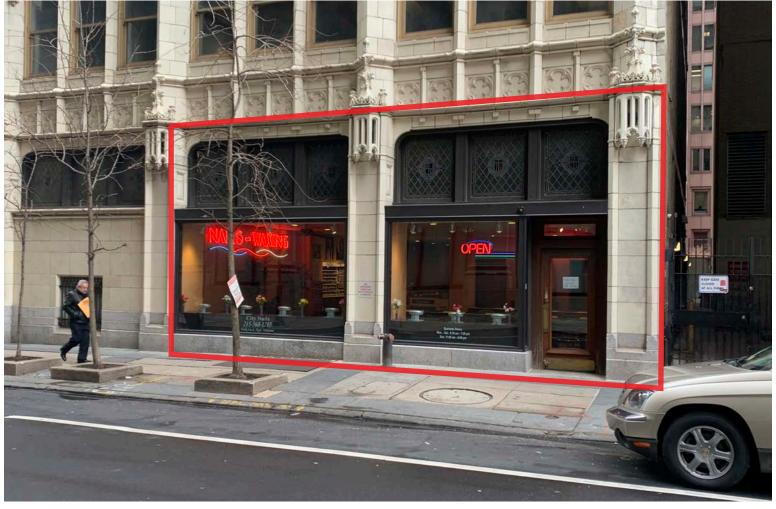

## FOR LEASE: RETAIL SPACE AVAILABLE

100 N 17th St | Center City | Philadelphia, PA

## PROPERTY FEATURES & DETAILS

- ±2,800 SF of retail space
- Steps from the Comcast Center & Suburban Station
- Located within the heart of the Center City Business District
- · Rare double wide glass storefront
- Excellent branding and signage opportunities