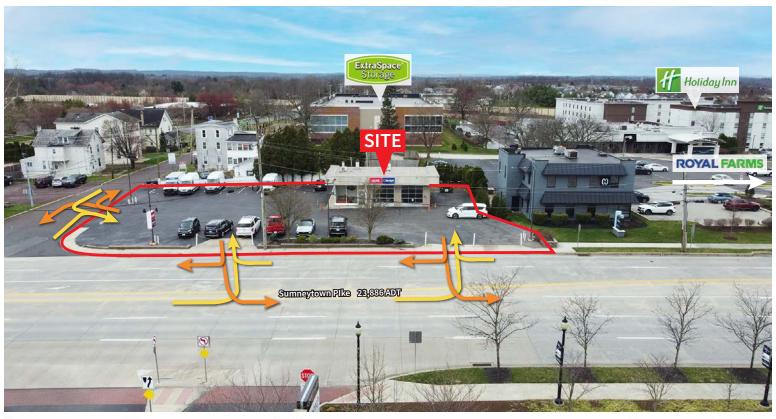

## **PROPERTY FEATURES & DETAILS**

- ±2,000 SF freestanding building For Lease
- Public sewer and water
- ±165' frontage on Sumneytown Pike
- Building features 2 automotive bays, 2 clean and comfortable offices, and customer waiting area
- Excellent visibility
- · Open Lot

## **LOCATION DETAILS**

- Near intersection of Sumneytown Pike & Forty Foot Rd
- Full access to/from northbound and southbound sides of Sumneytown pike via cross access w/ Holiday Inn
- Located near entry/exit to I-476 Lansdale Exit
- · Strong traffic counts:
  - Sumneytown Pike 23,886 ADT
  - Forty Foot Rd 26,627 ADT
- Nearby businesses include Royal Farms, Wawa, Walgreens, Starbucks, Holiday Inn & Courtyard by Marriott