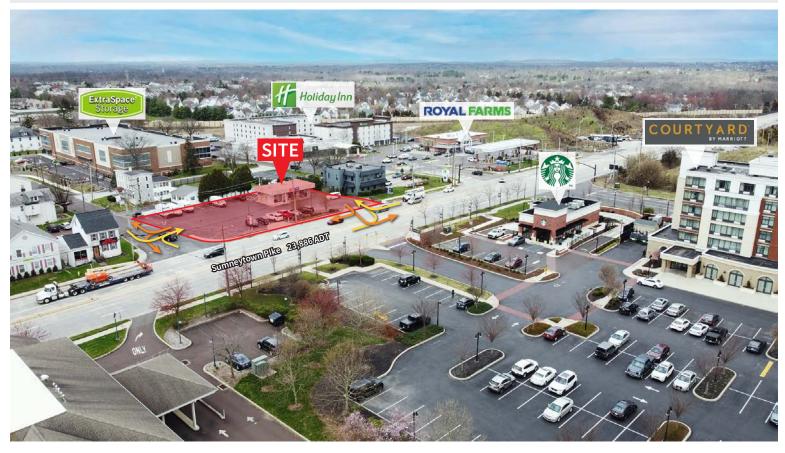

## ±0.50 ACRE CORNER LOT & ±2,000 SF BUILDING

1740 Sumneytown Pike, Lansdale, Montgomery County, PA

## **PROPERTY FEATURES & DETAILS**

- ±2,000 SF freestanding building For Lease
- Public sewer and water
- ±165' frontage on Sumneytown Pike
- Building features 2 automotive bays, 2 clean and comfortable offices, and customer waiting area
- Excellent visibility
- · Open Lot

## **LOCATION DETAILS**

- Near intersection of Sumneytown Pike & Forty Foot Rd
- Full access to/from northbound and southbound sides of Sumneytown pike via cross access w/ Holiday Inn
- Located near entry/exit to I-476 Lansdale Exit
- · Strong traffic counts:
  - Sumneytown Pike 23,886 ADT
  - Forty Foot Rd 26,627 ADT
- Nearby businesses include Royal Farms, Wawa, Walgreens, Starbucks, Holiday Inn & Courtyard by Marriott