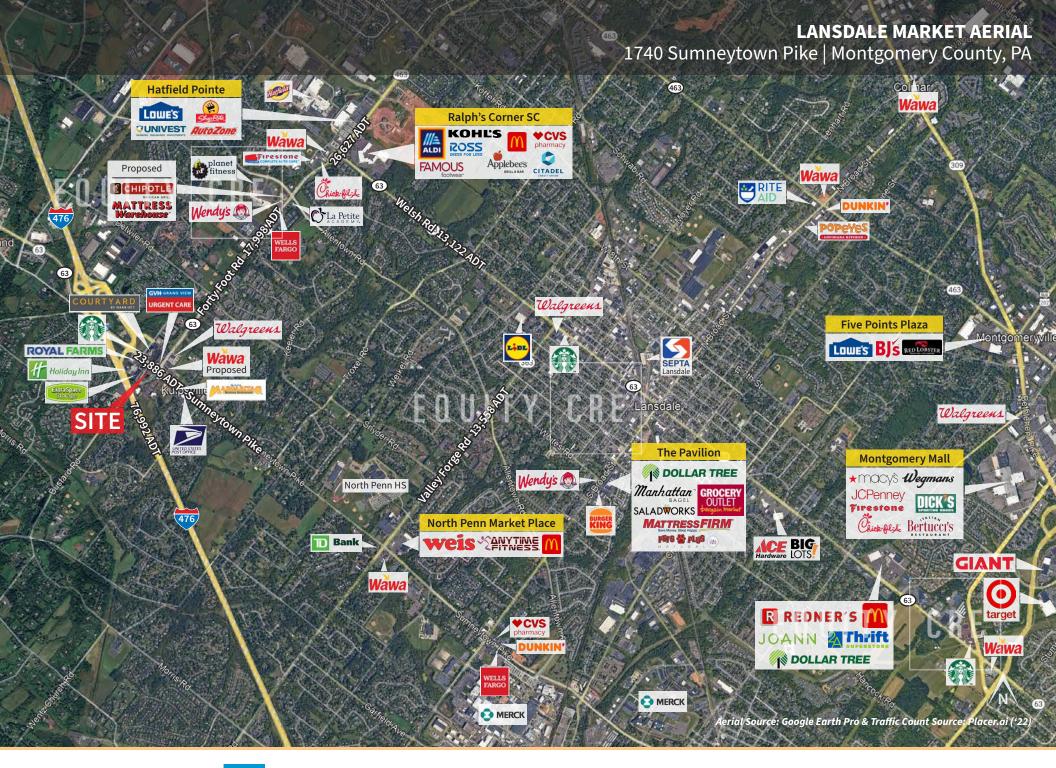

## **LOCATION DETAILS**

- Near intersection of Sumneytown Pike & Forty Foot Rd
- Full access to/from northbound and southbound sides of Sumneytown pike via cross access w/ Holiday Inn
- Located near entry/exit to I-476 Lansdale Exit
- · Strong traffic counts:
  - Sumneytown Pike 23,886 ADT
  - Forty Foot Rd 26,627 ADT
- Nearby businesses include Royal Farms, Wawa, Walgreens, Starbucks, Holiday Inn & Courtyard by Marriott