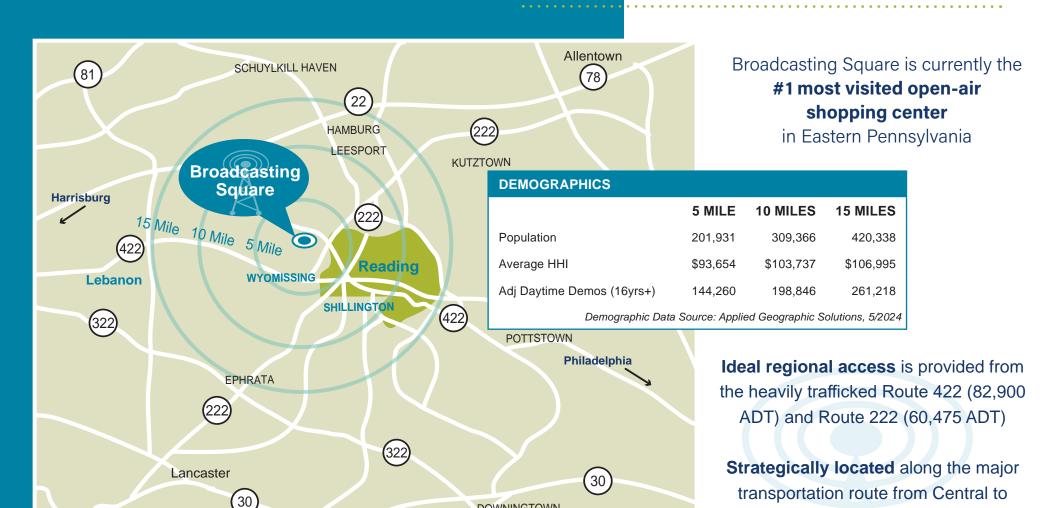

The **Dominant Voice** of Retail in Berks County

from Eastern PA's
most dominant power center,

Readcasting Square

**Broadcasting Square** 

Broadcasting Square had more customer visits than any other open air shopping center in Eastern PA with over 10.3 million visits in 2024

# **REGIONAL OVERVIEW**

**DOWNINGTOWN** 

WEST CHESTER

With a vibrant surrounding office market, Broadcasting Square benefits from a high daytime population

Eastern PA

Papermill Road & Broadcasting Road, Berks County