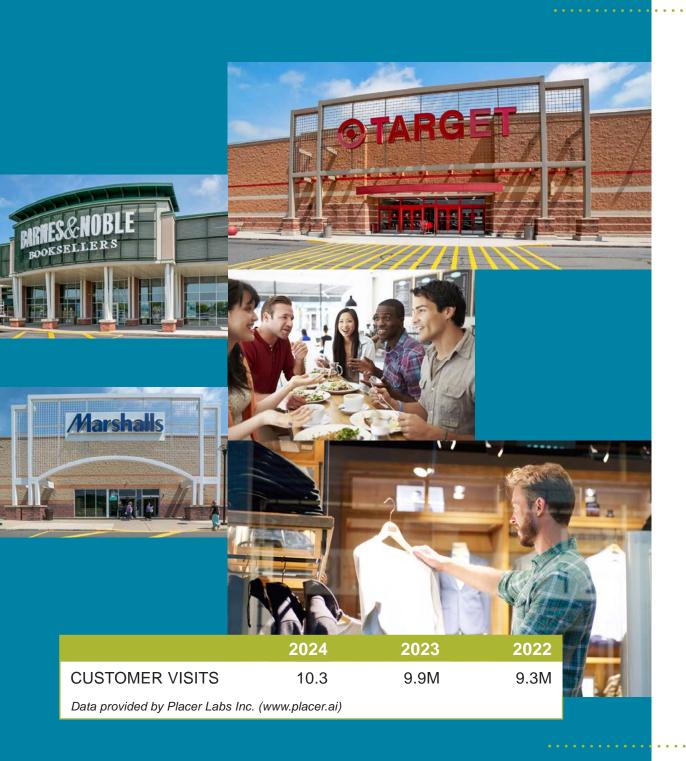

The **Dominant Voice** of Retail in Berks County

from Eastern PA's
most dominant power center,

Readcasting Square

**Broadcasting Square** 

Broadcasting Square had more customer visits than any other open air shopping center in Eastern PA with over 10.3 million visits in 2024

Retailers thrive at Broadcasting Square with over **\$250 Million in annual sales** 

Some of these include:

- Target
- Weis
- Dick's
- Macy's
- Marshall's
- Barnes & Noble
  - Ross
  - Michaels
- Bob's Discount Furniture
  - Ulta