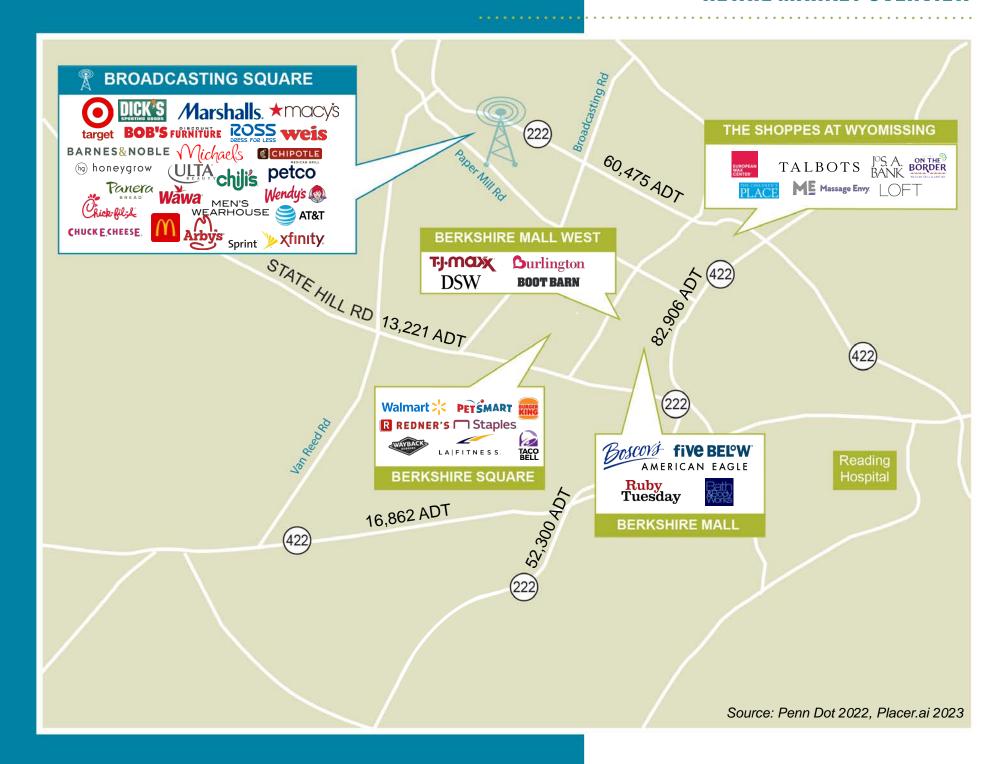

# **REGIONAL OVERVIEW**

**DOWNINGTOWN** 

WEST CHESTER

With a vibrant surrounding office market, Broadcasting Square benefits from a high daytime population

Eastern PA

Papermill Road & Broadcasting Road, Berks County

#### RETAIL MARKET OVERVIEW