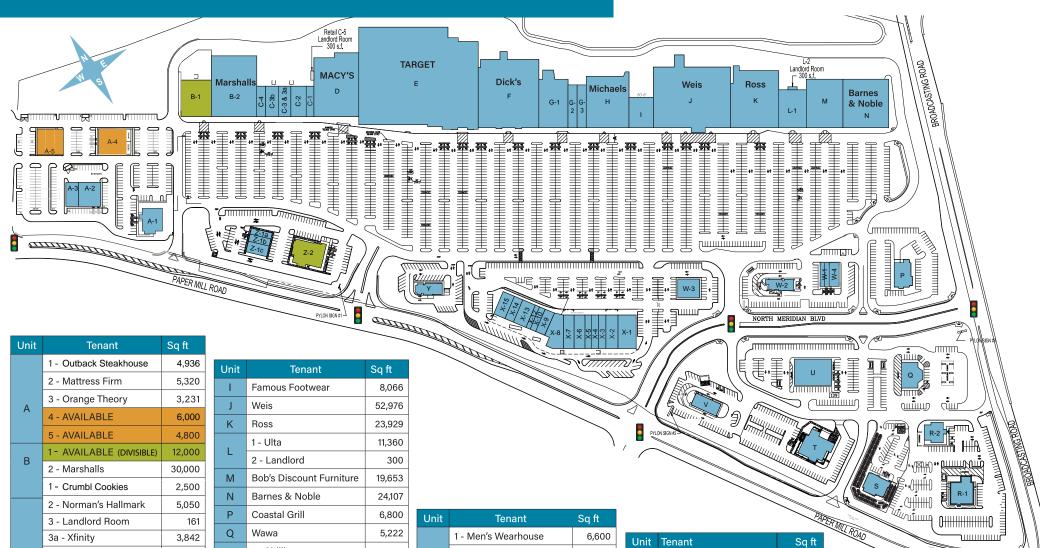

|   | 1 - Outback Steakhouse    | 4,936   |
|---|---------------------------|---------|
| Α | 2 - Mattress Firm         | 5,320   |
|   | 3 - Orange Theory         | 3,231   |
|   | 4 - AVAILABLE             | 6,000   |
|   | 5 - AVAILABLE             | 4,800   |
| - | 1 - AVAILABLE (DIVISIBLE) | 12,000  |
| В | 2 - Marshalls             | 30,000  |
|   | 1 - Crumbl Cookies        | 2,500   |
|   | 2 - Norman's Hallmark     | 5,050   |
|   | 3 - Landlord Room         | 161     |
| С | 3a - Xfinity              | 3,842   |
|   | 3b - Verizon Wireless     | 4,350   |
|   | 4 - Sherwin Williams      | 3,000   |
|   | 5 - Landlord Room         | 300     |
| D | Macy's                    | 30,066  |
| Е | Target                    | 124,410 |
| F | Dick's                    | 45,101  |
|   | 1 - Petco                 | 16,510  |
| G | 2 - Bath & Body Works     | 4,000   |
|   | 3 - LA Nails              | 4,000   |
| Н | Michaels                  | 23,929  |

| Unit | lenant                   | Sq π   |
|------|--------------------------|--------|
| - 1  | Famous Footwear          | 8,066  |
| J    | Weis                     | 52,976 |
| K    | Ross                     | 23,929 |
| L    | 1 - Ulta                 | 11,360 |
|      | 2 - Landlord             | 300    |
| M    | Bob's Discount Furniture | 19,653 |
| N    | Barnes & Noble           | 24,107 |
| Р    | Coastal Grill            | 6,800  |
| Q    | Wawa                     | 5,222  |
|      | 1 - Chili's              | 5,532  |
| R    | 2 - IHOP                 | 4,022  |
| S    | Chick-fil-A              | 3,928  |
| Т    | Smokey Bones             | 6,887  |
| U    | Fine Wine & Spirits      | 10,600 |
| V    | McDonald's               | 2,890  |
| W    | 1 - Honeygrow            | 3,148  |
|      | 2 - Wendy's              | 2,890  |
|      | 3 - Vitamin Shoppe       | 4,464  |
|      | 4 - MOD Pizza            | 2,640  |

| Unit | Tenant                         | Sq ft |
|------|--------------------------------|-------|
|      | 1 - Men's Wearhouse            | 6,600 |
|      | 2 - Panera Bread               | 4,400 |
|      | 3 - Geico                      | 2,750 |
|      | 4 - YOGO Crazy                 | 2,420 |
|      | 5 - Chipolte Mexican Grill     | 2,420 |
| Х    | 6 - Aspen Dental               | 3,860 |
|      | 7 - Anthony's Coal Fired Pizza | 3,850 |
|      | 8 - Masa Sushi                 | 5,260 |
|      | 9 - NovaCare                   | 2,400 |
|      | 10 - Jersey Mike's             | 1,600 |
|      | 12 - SuperCuts                 | 1,200 |

|      |                          | _                  |
|------|--------------------------|--------------------|
| Unit | Tenant                   | Sq ft              |
| Х    | 13 - AT&T                | 3,600              |
|      | 14 - Kay Jewelers        | 2,400              |
|      | 15 - Vision Works        | 3,200              |
| Υ    | Arby's                   | 2,995              |
| Z    | 1a - Cold Stone Creamery | 1,400              |
|      | 1b - Red Wing Shoes      | 1,680              |
|      | 1c - Sprint              | 2,520              |
|      | 2 - Buca di Beppo        | 8,281<br>on 1.2 AC |
|      | TOTAL                    | 592,467            |